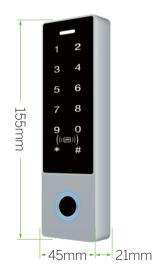

### Specifications

| Card Type            | EM/HID/MF/CPU           |
|----------------------|-------------------------|
| Fingerprint Capacity | 2000                    |
| Card Capacity        | 1000                    |
| Fingerprint Sensor   | Semiconductor           |
| Operating Voltage    | DC12V                   |
| Wiegand Interface    | Wiegand 26bits output   |
| Physical             | Mental backlight keypad |
| Dimensions           | L155 × W45 × D21 (mm)   |

## Dimensions(mm)

www.S4A.com.cn