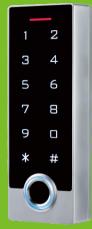

# Waterproof IP68 **Fingerprint Access Control**

#### Introduction

This series of product is a new generation of multi-function standalone access control. It adopts new ARM core 32-bit microprocessor design, which is powerful, stable and reliable. It includes card reader mode and standalone access control mode etc.. Its widely applied to different occasions, such as offices, residential communities, villa, bank and prison etc..

- Read 125KHz EM / HID Card / 13.56MHz Mifare / CPU Card (Factory default: EM 125KHz)
- Metal backlight keypad
- · Access ways: Fingerprint, card, code, or multiple combination method to access
- · Support master added card and deleted card