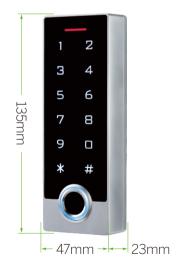

### Specifications

| Card Type            | EM/HID/MF/CPU           |
|----------------------|-------------------------|
| User Capacity        | 10,000                  |
| Fingerprint Capacity | 200                     |
| Fingerprint Sensor   | Semiconductor           |
|                      | DC12~24V                |
| Operating Voltage    |                         |
| Wiegand Interface    | Wiegand 26bits output   |
| Physical             | Mental backlight keypad |
| Dimensions           | L135 × W47 × D23 (mm)   |

## Dimensions(mm)

www.S4A.com.cn