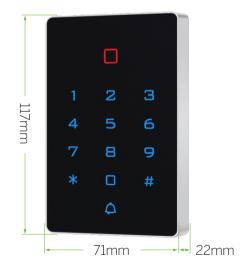

# Specifications

| Card Type         | EM or MF         |
|-------------------|------------------|
| Working frequency | 125KHz, 13.56MHz |
| User Capacity     | 2,000 users      |
| Voltage           | DC12V            |
| Reading Range     | 3~6cm            |
| Wiegand 26        | Output & Input   |
| Support           | WiFi             |
| Dimension         | 117 x 71 x 22mm  |

## Dimensions(mm)