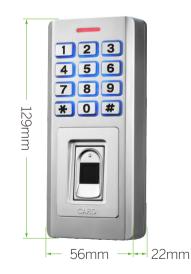

### Specifications

| Card Type            | EM / HID / MF / CPU |
|----------------------|---------------------|
| User Capacity        | 10,000 users        |
| Fingerprint Capacity | 600                 |
| Voltage              | DC12-24V            |
| Standby Current      | ≤35mA               |
| Operation Current    | ≤100mA              |
| Waterproof           | IP68                |
| Dimension            | 129 x 56 x 22mm     |

## Dimensions(mm)

**S4A Industrial Co.,Limited** Address:2nd floor of Jinminan Industrial Zone, Bulong Rd, Bantian St. Longgan Dist, Shenzhen,China