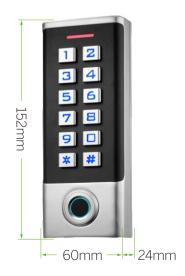

## Specifications

| Card Type            | EM/HID/MF/CPU   |
|----------------------|-----------------|
| User Capacity        | 10,000 users    |
| Fingerprint Capacity | 600             |
| Voltage              | DC12-24V        |
| Fingerprint Sensor   | Semiconductor   |
| Standby Current      | ≤35mA           |
| Waterproof           | IP68            |
| Dimension            | 152 x 60 x 24mm |

### Dimensions(mm)

Address:2nd floor of Jinminan Industrial Zone,

www.S4A.com.cn