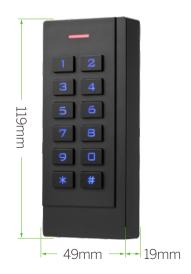

### Dimensions(mm)

# Specifications

| Card Type         | EM              |
|-------------------|-----------------|
| User Capacity     | 10,000 users    |
| Voltage           | DC12-24V        |
| Read Range        | 2 ~ 5cm         |
| Door Relay Time   | 0 ~ 300s        |
| Wiegand Interface | Wiegand 26bits  |
| Support           | WIFI            |
| Dimension         | 119 x 49 x 19mm |