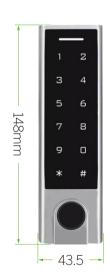

## Specifications

| Card Type         | EM                      |
|-------------------|-------------------------|
| User Capacity     | 125KHz                  |
| User Capacity     | 1,000 users             |
| Operating Voltage | 12~28V AC/DC            |
| Read Range        | 2~6cm                   |
| Wiegand 26        | Output & Input          |
| Waterproof        | IP66                    |
| Dimension         | L148 x W43.5 x H22 (mm) |

## Dimensions(mm)

www.S4A.com.cn