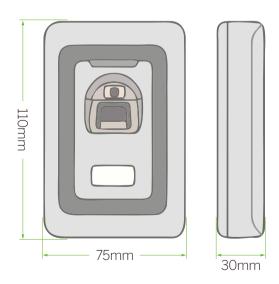

# Specifications

| Card Type            | Fingerprint & EM card        |
|----------------------|------------------------------|
| Fingerprint Capacity | 1000                         |
| Card Capacity        | 2000                         |
| Voltage              | DC12V                        |
| Card read distance   | 3~8cm                        |
| Wiegand              | Wiegand 26 output (Optional) |
| Physical             | Zinc-alloy Enclosure         |
| Dimensions           | L110 × W75 × D30 (mm)        |

### Dimensions(mm)