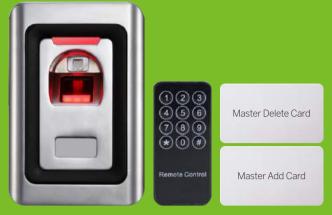

# Fingerprint Standalone Access Controller

F1

#### **Product Description**

Zinc alloy case, durable, anti-vandal.

Antimagnetic: can prevent untrust person.

To open lock by strong magnets.

Large capacity with 1,000 fingerprints & 2,000 card users.

Can be used as WG26 reader.

Can connect external EM/IC/HID WG26 reader.

Two units can be interlocked.