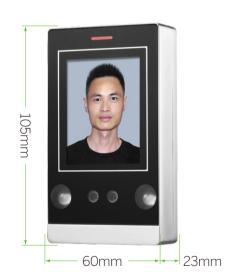

## Specifications

| Card Type       | EM                       |
|-----------------|--------------------------|
| User Capacity   | 10,000 users             |
| Facial Capacity | 1,000                    |
| Voltage         | DC12V                    |
| Standby Current | ≤180mA                   |
| Dimension       | ≤300mA                   |
| Access mode     | Card, facial recognition |
| Dimension       | 105 x 60 x 23mm          |

### Dimensions(mm)