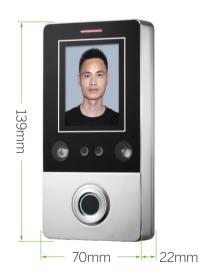

## Specifications

| Card Type            | EM & MF         |
|----------------------|-----------------|
| User Capacity        | 10,000 users    |
| Facial Capacity      | 1,000           |
| Fingerprint Capacity | 600             |
| Voltage              | DC12V           |
| Standby Current      | ≤180mA          |
| Dimension            | ≤300mA          |
| Dimension            | 139 x 70 x 22mm |

### Dimensions(mm)