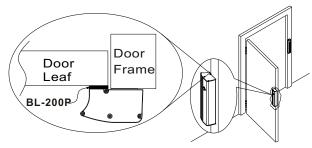

# **BL-200 and BL-210 Door Handle Magnetic Lock**

BL-210(withot exit push button)

CE ROHS Compliant

- Install at the center of the door leaf to prevent deformation whenever it is locked or unlock.
- External installation without knocking any holes out.
- Standalone operation when power is on and it does not need to be controlled by proximity reader.
- Monitor output with Hall Effect for its stability and high accuracy.