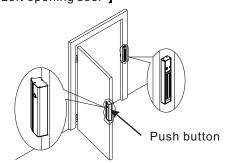

2VDC mA ±10%                     |
|                       | 235mA@24VDC mA ±10%                     |
| Application           | All types of 90° pull door              |
| Holding forces        | 600lbs(250Kg)                           |
| Delay Time            | 0,3,5,9 Sec.                            |
| Open door contact     | Photo coupler contact                   |
| Lock status sensor    | N.C. & N.O. Output (1A@30VDC)           |
| Indicator             | Double-colored LED light                |
| Demagnetizer design   | Instant demagnetizer when power is off. |
| Operation temperature | 40°C ±5°C (Room temperature 30°C)       |
| Weight                | 3000g (included wrapping)               |



Unit: mm

#### Related products





## Structure diagram

[ Left opening door ]



## [ Right opening door ]