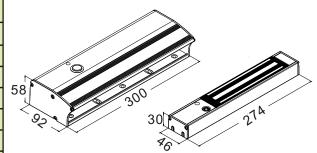

# Specification Dimensions

| Power Supply          | DC 12V or DC24V ±15%                    |
|-----------------------|-----------------------------------------|
| Operation current     | 450mA@12VDC mA ±10%                     |
|                       | 235mA@24VDC mA ±10%                     |
| Application           | All types of 90° pull door              |
| Holding forces        | 600lbs(250Kg)                           |
| Delay Time            | 0,3,5,9 Sec.                            |
| Open door contact     | Photo coupler contact                   |
| Lock status sensor    | N.C. & N.O. Output (1A@30VDC)           |
| Indicator             | Double-colored LED light                |
| Demagnetizer design   | Instant demagnetizer when power is off. |
| Operation temperature | 40°C ±5°C (Room temperature 30°C)       |
| Weight                | 3000g (included wrapping)               |

Unit: mm