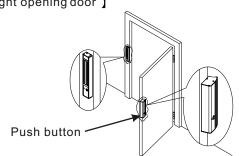

|
|                       | 235mA@24VDC mA ±10%                     |
| Application           | All types of 90° pull door              |
| Holding forces        | 600lbs(250Kg)                           |
| Delay Time            | 0,3,5,9 Sec.                            |
| Open door contact     | Photo coupler contact                   |
| Lock status sensor    | N.C. & N.O. Output (1A@30VDC)           |
| Indicator             | Double-colored LED light                |
| Demagnetizer design   | Instant demagnetizer when power is off. |
| Operation temperature | 40°C ±5°C (Room temperature 30°C)       |
| Weight                | 3000g (included wrapping)               |



Unit: mm

#### Related products





## Structure diagram

[ Left opening door ]



## [ Right opening door ]