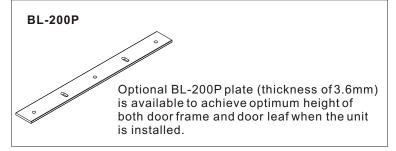

--------------|
| Operation current     | 450mA@12VDC mA ±10%                     |
|                       | 235mA@24VDC mA ±10%                     |
| Application           | All types of 90° pull door              |
| Holding forces        | 600lbs(250Kg)                           |
| Delay Time            | 0,3,5,9 Sec.                            |
| Open door contact     | Photo coupler contact                   |
| Lock status sensor    | N.C. & N.O. Output (1A@30VDC)           |
| Indicator             | Double-colored LED light                |
| Demagnetizer design   | Instant demagnetizer when power is off. |
| Operation temperature | 40°C ±5°C (Room temperature 30°C)       |
| Weight                | 3000g (included wrapping)               |



Unit: mm

#### Related products





## Structure diagram

[ Left opening door ]



## [ Right opening door ]