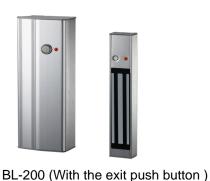

# **BL-200 and BL-210 Door Handle Magnetic Lock**

BL-210(withot exit push button)

# **Special features**

- Holding force: 600lbs(250Kg).
- Suitable for all types of 90° pull door.
- All-in-one (armature and handle) design.
- Built-in push button and power indicator light. Adjustable door opening time (0~9 seconds.)

CE ROHS Compliant

- Install at the center of the door leaf to prevent deformation whenever it is locked or unlock.
- External installation without knocking any holes out.
- Standalone operation when power is on and it does not need to be controlled by proximity reader.
- Monitor output with Hall Effect for its stability and high accuracy.