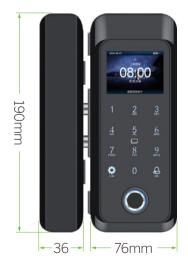

l Remote control function
- Doorbell built in offers very convenience for the visitor
- Powered by 4pcs AA Battery and with low battery alarm
- Support external emergency battery input
- Support USB to download attendance record

## Specifications

| Fingerprint Sensor    | Semiconductor                  |
|-----------------------|--------------------------------|
| Fingerprint Capacity  | 2000                           |
| User Capacity         | 3000                           |
| LCD Display           | 2.4 inch                       |
| Operating Temperature | -20℃~55℃                       |
| Power Supply          | DC4.0~6.0V (4*1.5V AA Battery) |
| Backup Unlock         | External Power USB Port, 6~9V  |
| Door Thickness        | 10~12mm                        |

## Dimensions(mm)





#### S4A Industrial Co.,Limited

Address: The 2nd floor, Jinmin'an Industrial Zone, #529, Bulong Rd. Bantian St. Longgang Dist. Shenzhen, PRC.. CN 518129



#### www.S4A.com.cn

E-mail: sales@S4A.cn / Skype: crypton0929 Mob/Whatsapp/Wechat/Viber: +86 130 4080 0588