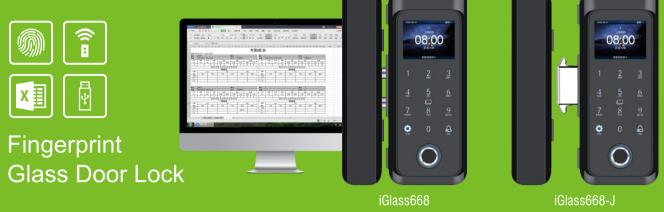

# Excel report for check-in and check-out USB to download attendance record

- Multiple unlock mode: Fingerprint, Password, Card and Combination Mode.
- High sensitive full touch keypad with backlight, easy use even in the darkness
- Easy operation to the humanity and clear voice guidance.
- Support DIY installation just with a screw driver, no need any take hole.
- Optional Remote control function
- Doorbell built in offers very convenience for the visitor
- Powered by 4pcs AA Battery and with low battery alarm
- Support external emergency battery input
- Support USB to download attendance record

## Specifications

| Fingerprint Sensor    | Semiconductor                  |
|-----------------------|--------------------------------|
| Fingerprint Capacity  | 2000                           |
| User Capacity         | 3000                           |
| LCD Display           | 2.4 inch                       |
| Operating Temperature | -20℃~55℃                       |
| Power Supply          | DC4.0~6.0V (4*1.5V AA Battery) |
| Backup Unlock         | External Power USB Port, 6~9V  |
| Door Thickness        | 10~12mm                        |