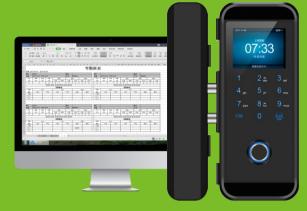

Excel report for check-in and check-out USB to download attendance record

## Fingerprint Glass Door Lock

iGlass328

- Multiple unlock mode: Fingerprint, Password, Card and Combination Mode.
- High sensitive full touch keypad with backlight, easy use even in the darkness
- Easy operation to the humanity and clear voice guidance.
- Support DIY installation just with a screw driver, no need any take hole.
- Optional Remote control function
- Doorbell built in offers very convenience for the visitor
- Powered by 4pcs AA Battery and with low battery alarm
- · Support external emergency battery input
- Support USB to download attendance record