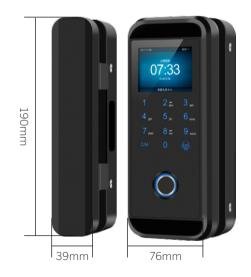

Remote control function
- Doorbell built in offers very convenience for the visitor
- Powered by 4pcs AA Battery and with low battery alarm
- · Support external emergency battery input
- Support USB to download attendance record

## Specifications

| Fingerprint Sensor    | Semiconductor                  |
|-----------------------|--------------------------------|
| Fingerprint Capacity  | 1000                           |
| User Capacity         | 3000                           |
| LCD Display           | 2.4 inch                       |
| Operating Temperature | -20℃~55℃                       |
| Power Supply          | DC4.0~6.0V (4*1.5V AA Battery) |
| Backup Unlock         | External Power USB Port, 6~9V  |
| Door Thickness        | 10~12mm                        |

## Dimensions(mm)