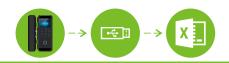

Excel report for check-in and check-out USB to download attendance record

## Fingerprint Glass Door Lock

iGlass328

- Multiple unlock mode: Fingerprint, Password, Card and Combination Mode.
- High sensitive full touch keypad with backlight, easy use even in the darkness
- Easy operation to the humanity and clear voice guidance.
- Support DIY installation just with a screw driver, no need any take hole.
- Optional Remote control function
- Doorbell built in offers very convenience for the visitor
- Powered by 4pcs AA Battery and with low battery alarm
- · Support external emergency battery input
- Support USB to download attendance record