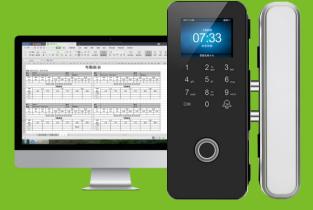

Excel report for check-in and check-out USB to download attendance record

## Fingerprint Glass Door Lock

iGlass308

- Multiple unlock mode: Fingerprint, Password, Card and Combination Mode.
- High sensitive full touch keypad with backlight, easy use even in the darkness
- Easy operation to the humanity and clear voice guidance.
- Support DIY installation just with a screw driver, no need any take hole.
- Optional Remote control function
- Doorbell built in offers very convenience for the visitor
- Powered by 4pcs AA Battery and with low battery alarm
- · Support external emergency battery input
- Support USB to download attendance record