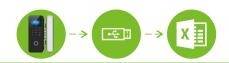

Excel report for check-in and check-out USB to download attendance record

## Fingerprint Glass Door Lock

iGlass308

- Multiple unlock mode: Fingerprint, Password, Card and Combination Mode.
- High sensitive full touch keypad with backlight, easy use even in the darkness
- Easy operation to the humanity and clear voice guidance.
- Support DIY installation just with a screw driver, no need any take hole.
- Optional Remote control function
- Doorbell built in offers very convenience for the visitor
- Powered by 4pcs AA Battery and with low battery alarm
- · Support external emergency battery input
- Support USB to download attendance record