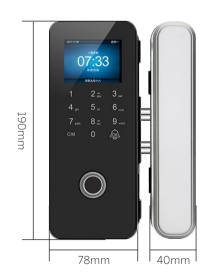

Remote control function
- Doorbell built in offers very convenience for the visitor
- Powered by 4pcs AA Battery and with low battery alarm
- · Support external emergency battery input
- Support USB to download attendance record

## Specifications

| Fingerprint Sensor    | Semiconductor                  |
|-----------------------|--------------------------------|
| Fingerprint Capacity  | 1000                           |
| User Capacity         | 3000                           |
| LCD Display           | 2.4 inch                       |
| Operating Temperature | -20℃~55℃                       |
| Power Supply          | DC4.0~6.0V (4*1.5V AA Battery) |
| Backup Unlock         | External Power USB Port, 6~9V  |
| Door Thickness        | 10~12mm                        |

## Dimensions(mm)