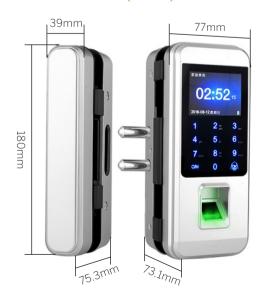

mote control function
- Doorbell built in offers very convenience for the visitor
- · Powered by 4pcs AA Battery and with low battery alarm
- · Support external emergency battery input
- Support USB to download attendance record

## Specifications

| Fingerprint Sensor    | Optical                        |
|-----------------------|--------------------------------|
| Fingerprint Capacity  | 1000                           |
| User Capacity         | 3000                           |
| LCD Display           | 2.4 inch                       |
| Operating Temperature | -20℃~55℃                       |
| Power Supply          | DC4.0~6.0V (4*1.5V AA Battery) |
| Backup Unlock         | External Power USB Port, 6~9V  |
| Door Thickness        | 10~12mm                        |

## Dimensions(mm)