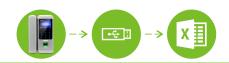

Excel report for check-in and check-out USB to download attendance record

## Fingerprint Glass Door Lock

iGlass300 Silver

iGlass300 Black

- Multiple unlock mode: Fingerprint, Password, Card and Combination Mode.
- High sensitive full touch keypad with backlight, easy use even in the darkness
- Easy operation to the humanity and clear voice guidance.
- Support DIY installation just with a screw driver, no need any take hole.
- Optional Remote control function
- Doorbell built in offers very convenience for the visitor
- · Powered by 4pcs AA Battery and with low battery alarm
- · Support external emergency battery input
- Support USB to download attendance record