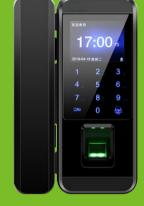

## Fingerprint Glass Door Lock

iGlass300 Silver

iGlass300 Black

- Multiple unlock mode: Fingerprint, Password, Card and Combination Mode.
- High sensitive full touch keypad with backlight, easy use even in the darkness
- Easy operation to the humanity and clear voice guidance.
- Support DIY installation just with a screw driver, no need any take hole.
- Optional Remote control function
- Doorbell built in offers very convenience for the visitor
- · Powered by 4pcs AA Battery and with low battery alarm
- · Support external emergency battery input
- Support USB to download attendance record