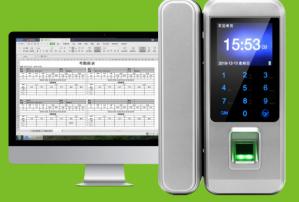

Excel report for check-in and check-out USB to download attendance record

## Fingerprint Glass Door Lock

iGlass300 Silver

iGlass300 Black

- Multiple unlock mode: Fingerprint, Password, Card and Combination Mode.
- High sensitive full touch keypad with backlight, easy use even in the darkness
- Easy operation to the humanity and clear voice guidance.
- Support DIY installation just with a screw driver, no need any take hole.
- Optional Remote control function
- Doorbell built in offers very convenience for the visitor
- · Powered by 4pcs AA Battery and with low battery alarm
- · Support external emergency battery input
- Support USB to download attendance record