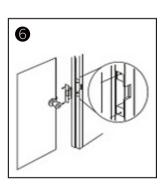

## Installation

Cutting according to the size of the electric lock

Insert extension plate

Fix extension plate

After installed, power on and test it

Fix strike lock

Finish

Metal door frame