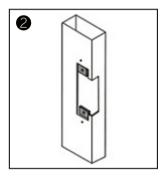

## Installation

Cutting according to the size of the electric lock

Insert extension plate

Fix extension plate

After installed, power on and test it

Fix strike lock

Finish

Metal door frame

Wooden door frame