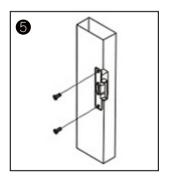

## Installation

Cutting according to the size of the electric lock

Insert extension plate

Fix extension plate

After installed, power on and test it

Fix strike lock

Finish

Metal door frame