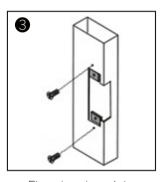

## Installation

Cutting according to the size of the electric lock

Insert extension plate

Fix extension plate

After installed, power on and test it

Fix strike lock

Finish

Metal door frame