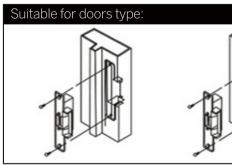

## Installation

Cutting according to the size of the electric lock

Insert extension plate

Fix extension plate

After installed, power on and test it

Fix strike lock

Finish

Metal door frame

Wooden door frame