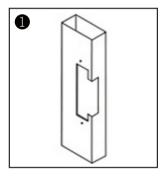

## Installation

Cutting according to the size of the electric lock

Insert extension plate

Fix extension plate

After installed, power on and test it

Fix strike lock

Finish

Metal door frame

Wooden door frame