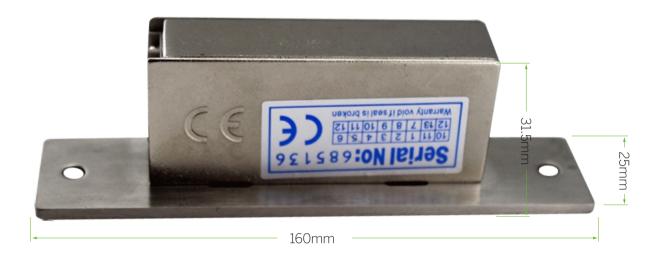

| DC12V                                 |
| Current              | 700mA                                 |
| Special Disign       | Adjust Lock-tongue to NO style        |
| Surface Temperature  | Within +20°C                          |
| Suitable Temperature | -10°C~25°C(14°F-131°F)                |
| Face plate Housing   | Painted Steel                         |
| Surface by           | Coating nickel and polishing          |
| Function             | Built-out MOV                         |
| Suitable For         | Narrow Wooden Door, Narrow Metal Door |
| Opening Mode         | 90 Degree Swinging Door               |
| Weight               | 0.3kg                                 |
| Standard Packing     | 60pcs/box                             |

## **Dimensions**

160Lx25Wx31.5H(mm)



## Installation



Cutting according to the size of the electric lock



Insert extension plate



Fix extension plate



After installed, power on and test it



Fix strike lock



Finish



Metal door frame

Wooden door frame