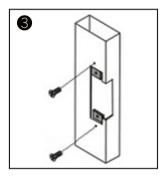

## Installation

Cutting according to the size of the electric lock

Insert extension plate

Fix extension plate

After installed, power on and test it

Fix strike lock

Finish

Metal door frame