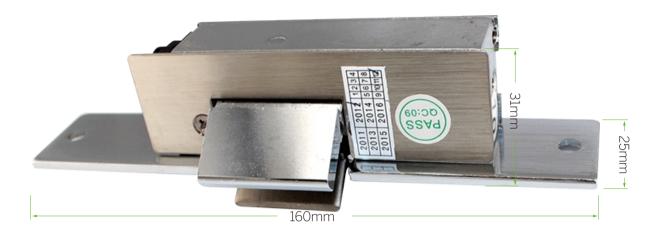

## Specifications

| Lock Size            | 160Lx25Wx31H(mm)                            |
|----------------------|---------------------------------------------|
| Strike Struiture     | Stainless Steel                             |
| Holding Force        | 500kg                                       |
| Voltage              | DC12V                                       |
| Current              | 200mA                                       |
| Feature              | Locked when energized                       |
| Surface Temperature  | Within +20°C                                |
| Suitable Temperature | -10°C~25°C(14°F-131°F)                      |
| Face plate Housing   | Painted Steel                               |
| Bolt Housing         | Stainless steel, Draw the Polishing of silk |
| Function             | Built-out MOV                               |
| Glass Thickness      | 8-12mm                                      |
| Suitable For         | Glass Door                                  |
| Opening Mode         | 90 Degree Swinging Door                     |
| Weight               | 0.4kg                                       |
| Standard Packing     | 60pcs/box                                   |

## 160Lx25Wx31H(mm)