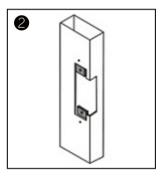

## Installation

Cutting according to the size of the electric lock

Insert extension plate

Fix extension plate

After installed, power on and test it

Fix strike lock

Finish

Metal door frame

Wooden door frame