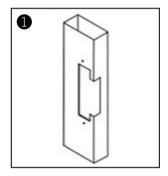

## Installation

Cutting according to the size of the electric lock

Insert extension plate

Fix extension plate

After installed, power on and test it

Fix strike lock

Finish

Metal door frame

Wooden door frame