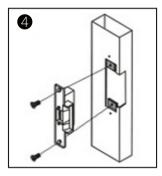

## Installation

Cutting according to the size of the electric lock

Insert extension plate

Fix extension plate

After installed, power on and test it

Fix strike lock

Finish

Metal door frame