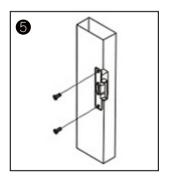

## Installation

Cutting according to the size of the electric lock

Insert extension plate

Fix extension plate

After installed, power on and test it

Fix strike lock

Finish

Metal door frame