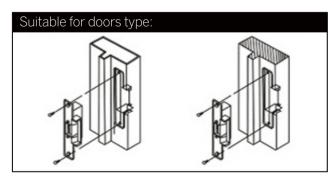

## Specifications

| Lock Size            | 160Lx25Wx31H(mm)                            |
|----------------------|---------------------------------------------|
| Strike Struiture     | Stainless Steel                             |
| Holding Force        | 500kg                                       |
| Voltage              | DC12V                                       |
| Current              | 200mA                                       |
| Feature              | Locked when energized                       |
| Surface Temperature  | Within +20°C                                |
| Suitable Temperature | -10°C~25°C(14°F-131°F)                      |
| Face plate Housing   | Painted Steel                               |
| Bolt Housing         | Stainless steel, Draw the Polishing of silk |
| Function             | Built-out MOV                               |
| Glass Thickness      | 8-12mm                                      |
| Suitable For         | Glass Door                                  |
| Opening Mode         | 90 Degree Swinging Door                     |
| Weight               | 0.4kg                                       |
| Standard Packing     | 60pcs/box                                   |