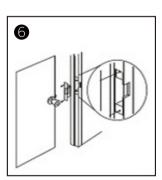

## Installation

Cutting according to the size of the electric lock

Insert extension plate

Fix extension plate

After installed, power on and test it

Fix strike lock

Finish

Metal door frame