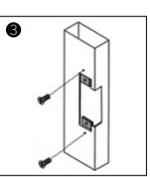

## Installation

Cutting according to the size of the electric lock

Insert extension plate

Fix extension plate

After installed, power on and test it

Fix strike lock

Finish

Metal door frame