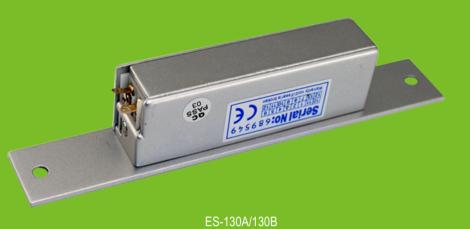

# **S4A INDUSTRIAL CO.,LIMITED**

## Narrow-type Electric Strike lock

## Specifications

| ES-130AFail-secure type (Power to unlock)ES-130BFail-safe type (Power to lock)Lock Size160Lx25Wx31H(mm)Holding Stength800kgBolt structureStainless SteelVoltage12VDCCurrent450mA(ES-130A) / 200mA(ES-130B)Surface TemperatureWithin +20°CSuitable Temperature10°C-25°C(14°F-131°F)Faceplate HousingStainless steel, Draw the Polishing of silkSuitable FormBoilt-out MOVSuitable FormBuilt-out MOVSuitable Form90 Degree Swinging DoorOpening Mode0.3kgStandard Packing60pcs/box |                      |                                             |
|----------------------------------------------------------------------------------------------------------------------------------------------------------------------------------------------------------------------------------------------------------------------------------------------------------------------------------------------------------------------------------------------------------------------------------------------------------------------------------|----------------------|---------------------------------------------|
| Lock Size160Lx25Wx31H(mm)Holding Stength800kgBolt structureStainless SteelVoltage12VDCCurrent450mA(ES-130A) / 200mA(ES-130B)Surface TemperatureWithin +20°CSuitable Temperature-10°C-25°C(14°F-131°F)Faceplate HousingPainted SteelBolt HousingStainless steel, Draw the Polishing of silkEuctionBuilt-out MOVSuitable ForWooden Door, Metal Door, PVC DoorOpening Mode90 Degree Swinging DoorWeight0.3kg                                                                        | ES-130A              | Fail-secure type (Power to unlock)          |
| Holding Stength800kgBolt structureStainless SteelVoltage12VDCCurrent450mA(ES-130A) / 200mA(ES-130B)Surface TemperatureWithin +20°CSuitable Temperature-10°C-25°C(14°F-131°F)Faceplate HousingPainted SteelBolt HousingStainless steel, Draw the Polishing of silkFunctionBuilt-out MOVSuitable ForWooden Door, Metal Door, PVC DoorOpening Mode90 Degree Swinging DoorWeight0.3kg                                                                                                | ES-130B              | Fail-safe type (Power to lock)              |
| Bolt structureStainless SteelVoltage12VDCCurrent450mA(ES-130A) / 200mA(ES-130B)Surface TemperatureWithin +20°CSuitable Temperature-10°C-25°C(14°F-131°F)Faceplate HousingPainted SteelBolt HousingStainless steel, Draw the Polishing of silkFunctionBuilt-out MOVSuitable ForWooden Door, Metal Door, PVC DoorOpening Mode90 Degree Swinging DoorWeight0.3kg                                                                                                                    | Lock Size            | 160Lx25Wx31H(mm)                            |
| Voltage12VDCCurrent450mA(ES-130A) / 200mA(ES-130B)Surface TemperatureWithin +20°CSuitable Temperature-10°C~25°C(14°F-131°F)Faceplate HousingPainted SteelBolt HousingStainless steel, Draw the Polishing of silkFunctionBuilt-out MOVSuitable ForWooden Door, Metal Door, PVC DoorOpening Mode90 Degree Swinging DoorWeight0.3kg                                                                                                                                                 | Holding Stength      | 800kg                                       |
| Current450mA(ES-130A) / 200mA(ES-130B)Surface TemperatureWithin + 20°CSuitable Temperature-10°C~25°C(14°F-131°F)Faceplate HousingPainted SteelBolt HousingStainless steel, Draw the Polishing of silkFunctionBuilt-out MOVSuitable ForWooden Door, Metal Door, PVC DoorOpening Mode90 Degree Swinging DoorWeight0.3kg                                                                                                                                                            | Bolt structure       | Stainless Steel                             |
| Surface TemperatureWithin +20°CSuitable Temperature-10°C-25°C(14°F-131°F)Faceplate HousingPainted SteelBolt HousingStainless steel, Draw the Polishing of silkFunctionBuilt-out MOVSuitable ForWooden Door, Metal Door, PVC DoorOpening Mode90 Degree Swinging DoorWeight0.3kg                                                                                                                                                                                                   | Voltage              | 12VDC                                       |
| Suitable Temperature-10°C-25°C(14°F-131°F)Faceplate HousingPainted SteelBolt HousingStainless steel, Draw the Polishing of silkFunctionBuilt-out MOVSuitable ForWooden Door, Metal Door, PVC DoorOpening Mode90 Degree Swinging DoorWeight0.3kg                                                                                                                                                                                                                                  | Current              | 450mA(ES-130A) / 200mA(ES-130B)             |
| Faceplate HousingPainted SteelBolt HousingStainless steel, Draw the Polishing of silkFunctionBuilt-out MOVSuitable ForWooden Door, Metal Door, PVC DoorOpening Mode90 Degree Swinging DoorWeight0.3kg                                                                                                                                                                                                                                                                            | Surface Temperature  | Within +20°C                                |
| Bolt HousingStainless steel, Draw the Polishing of silkFunctionBuilt-out MOVSuitable ForWooden Door, Metal Door, PVC DoorOpening Mode90 Degree Swinging DoorWeight0.3kg                                                                                                                                                                                                                                                                                                          | Suitable Temperature | -10°C~25°C(14°F-131°F)                      |
| FunctionBuilt-out MOVSuitable ForWooden Door, Metal Door, PVC DoorOpening Mode90 Degree Swinging DoorWeight0.3kg                                                                                                                                                                                                                                                                                                                                                                 | Faceplate Housing    | Painted Steel                               |
| Suitable For Wooden Door, Metal Door, PVC Door   Opening Mode 90 Degree Swinging Door   Weight 0.3kg                                                                                                                                                                                                                                                                                                                                                                             | Bolt Housing         | Stainless steel, Draw the Polishing of silk |
| Opening Mode90 Degree Swinging DoorWeight0.3kg                                                                                                                                                                                                                                                                                                                                                                                                                                   | Function             | Built-out MOV                               |
| Weight 0.3kg                                                                                                                                                                                                                                                                                                                                                                                                                                                                     | Suitable For         | Wooden Door, Metal Door, PVC Door           |
|                                                                                                                                                                                                                                                                                                                                                                                                                                                                                  | Opening Mode         | 90 Degree Swinging Door                     |
| Standard Packing 60pcs/box                                                                                                                                                                                                                                                                                                                                                                                                                                                       | Weight               | 0.3kg                                       |
|                                                                                                                                                                                                                                                                                                                                                                                                                                                                                  | Standard Packing     | 60pcs/box                                   |