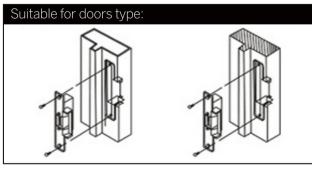

## Installation

Cutting according to the size of the electric lock

Insert extension plate

Fix extension plate

After installed, power on and test it

Fix strike lock

Finish

Metal door frame

Wooden door frame