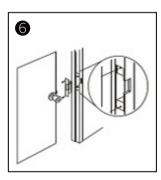

## Installation

Cutting according to the size of the electric lock

Insert extension plate

Fix extension plate

After installed, power on and test it

Fix strike lock

Finish

Metal door frame