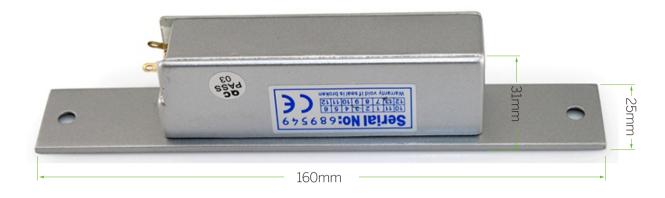

## Specifications

| ES-130AFail-secure type (Power to unlock)ES-130BFail-safe type (Power to lock)Lock Size160Lx25Wx31H(mm)Holding Stength800kgBolt structureStainless SteelVoltage12VDCCurrent450mA(ES-130A) / 200mA(ES-130B)Surface TemperatureWithin +20°CSuitable Temperature10°C-25°C(14°F-131°F)Faceplate HousingStainless steel, Draw the Polishing of silkSuitable FormBoilt-out MOVSuitable FormBuilt-out MOVSuitable Form90 Degree Swinging DoorOpening Mode0.3kgStandard Packing60pcs/box |                      |                                             |
|----------------------------------------------------------------------------------------------------------------------------------------------------------------------------------------------------------------------------------------------------------------------------------------------------------------------------------------------------------------------------------------------------------------------------------------------------------------------------------|----------------------|---------------------------------------------|
| Lock Size160Lx25Wx31H(mm)Holding Stength800kgBolt structureStainless SteelVoltage12VDCCurrent450mA(ES-130A) / 200mA(ES-130B)Surface TemperatureWithin +20°CSuitable Temperature-10°C-25°C(14°F-131°F)Faceplate HousingPainted SteelBolt HousingStainless steel, Draw the Polishing of silkEuctionBuilt-out MOVSuitable ForWooden Door, Metal Door, PVC DoorOpening Mode90 Degree Swinging DoorWeight0.3kg                                                                        | ES-130A              | Fail-secure type (Power to unlock)          |
| Holding Stength800kgBolt structureStainless SteelVoltage12VDCCurrent450mA(ES-130A) / 200mA(ES-130B)Surface TemperatureWithin +20°CSuitable Temperature-10°C-25°C(14°F-131°F)Faceplate HousingPainted SteelBolt HousingStainless steel, Draw the Polishing of silkFunctionBuilt-out MOVSuitable ForWooden Door, Metal Door, PVC DoorOpening Mode90 Degree Swinging DoorWeight0.3kg                                                                                                | ES-130B              | Fail-safe type (Power to lock)              |
| Bolt structureStainless SteelVoltage12VDCCurrent450mA(ES-130A) / 200mA(ES-130B)Surface TemperatureWithin +20°CSuitable Temperature-10°C-25°C(14°F-131°F)Faceplate HousingPainted SteelBolt HousingStainless steel, Draw the Polishing of silkFunctionBuilt-out MOVSuitable ForWooden Door, Metal Door, PVC DoorOpening Mode90 Degree Swinging DoorWeight0.3kg                                                                                                                    | Lock Size            | 160Lx25Wx31H(mm)                            |
| Voltage12VDCCurrent450mA(ES-130A) / 200mA(ES-130B)Surface TemperatureWithin +20°CSuitable Temperature-10°C~25°C(14°F-131°F)Faceplate HousingPainted SteelBolt HousingStainless steel, Draw the Polishing of silkFunctionBuilt-out MOVSuitable ForWooden Door, Metal Door, PVC DoorOpening Mode90 Degree Swinging DoorWeight0.3kg                                                                                                                                                 | Holding Stength      | 800kg                                       |
| Current450mA(ES-130A) / 200mA(ES-130B)Surface TemperatureWithin + 20°CSuitable Temperature-10°C~25°C(14°F-131°F)Faceplate HousingPainted SteelBolt HousingStainless steel, Draw the Polishing of silkFunctionBuilt-out MOVSuitable ForWooden Door, Metal Door, PVC DoorOpening Mode90 Degree Swinging DoorWeight0.3kg                                                                                                                                                            | Bolt structure       | Stainless Steel                             |
| Surface TemperatureWithin +20°CSuitable Temperature-10°C-25°C(14°F-131°F)Faceplate HousingPainted SteelBolt HousingStainless steel, Draw the Polishing of silkFunctionBuilt-out MOVSuitable ForWooden Door, Metal Door, PVC DoorOpening Mode90 Degree Swinging DoorWeight0.3kg                                                                                                                                                                                                   | Voltage              | 12VDC                                       |
| Suitable Temperature-10°C-25°C(14°F-131°F)Faceplate HousingPainted SteelBolt HousingStainless steel, Draw the Polishing of silkFunctionBuilt-out MOVSuitable ForWooden Door, Metal Door, PVC DoorOpening Mode90 Degree Swinging DoorWeight0.3kg                                                                                                                                                                                                                                  | Current              | 450mA(ES-130A) / 200mA(ES-130B)             |
| Faceplate HousingPainted SteelBolt HousingStainless steel, Draw the Polishing of silkFunctionBuilt-out MOVSuitable ForWooden Door, Metal Door, PVC DoorOpening Mode90 Degree Swinging DoorWeight0.3kg                                                                                                                                                                                                                                                                            | Surface Temperature  | Within +20°C                                |
| Bolt HousingStainless steel, Draw the Polishing of silkFunctionBuilt-out MOVSuitable ForWooden Door, Metal Door, PVC DoorOpening Mode90 Degree Swinging DoorWeight0.3kg                                                                                                                                                                                                                                                                                                          | Suitable Temperature | -10°C~25°C(14°F-131°F)                      |
| FunctionBuilt-out MOVSuitable ForWooden Door, Metal Door, PVC DoorOpening Mode90 Degree Swinging DoorWeight0.3kg                                                                                                                                                                                                                                                                                                                                                                 | Faceplate Housing    | Painted Steel                               |
| Suitable For Wooden Door, Metal Door, PVC Door   Opening Mode 90 Degree Swinging Door   Weight 0.3kg                                                                                                                                                                                                                                                                                                                                                                             | Bolt Housing         | Stainless steel, Draw the Polishing of silk |
| Opening Mode90 Degree Swinging DoorWeight0.3kg                                                                                                                                                                                                                                                                                                                                                                                                                                   | Function             | Built-out MOV                               |
| Weight 0.3kg                                                                                                                                                                                                                                                                                                                                                                                                                                                                     | Suitable For         | Wooden Door, Metal Door, PVC Door           |
|                                                                                                                                                                                                                                                                                                                                                                                                                                                                                  | Opening Mode         | 90 Degree Swinging Door                     |
| Standard Packing 60pcs/box                                                                                                                                                                                                                                                                                                                                                                                                                                                       | Weight               | 0.3kg                                       |
|                                                                                                                                                                                                                                                                                                                                                                                                                                                                                  | Standard Packing     | 60pcs/box                                   |