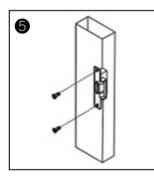

## Installation

Cutting according to the size of the electric lock

Insert extension plate

Fix extension plate

After installed, power on and test it

Fix strike lock

Finish

Metal door frame