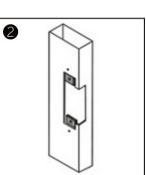

## Installation

Cutting according to the size of the electric lock

Insert extension plate

Fix extension plate

After installed, power on and test it

Fix strike lock

Finish

Metal door frame