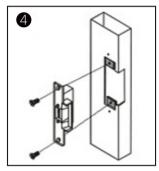

## Installation

Cutting according to the size of the electric lock

Insert extension plate

Fix extension plate

After installed, power on and test it

Fix strike lock

Finish

Metal door frame