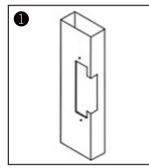

## Installation

Cutting according to the size of the electric lock

Insert extension plate

Fix extension plate

After installed, power on and test it

Fix strike lock

Finish

Metal door frame

Wooden door frame