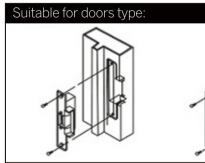

## Specifications

| ES-100A              | Fail-secure type (Power to unlock)          |
|----------------------|---------------------------------------------|
| ES-100B              | Fail-safe type (Power to lock)              |
| Lock Size            | 150Lx39Wx31H(mm)                            |
| Holding Stength      | 800kg                                       |
| Bolt structure       | Stainless Steel                             |
| Voltage              | 12VDC                                       |
| Current              | 360mA(ES-100A)/200mA(ES-100B)               |
| Surface Temperature  | Within +20°C                                |
| Suitable Temperature | -10°C~25°C(14°F-131°F)                      |
| Bolt Housing         | Stainless steel, Draw the Polishing of silk |
| Function             | Built-out MOV                               |
| Suitable For         | Wooden Door, Metal Door, PVC Door           |
| Opening Mode         | 90 Degree Swinging Door                     |
| Weight               | 0.3kg                                       |
| Standard Packing     | 60pcs/box                                   |
|                      |                                             |