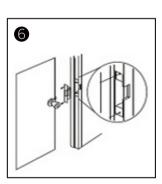

## Installation

Cutting according to the size of the electric lock

Insert extension plate

Fix extension plate

After installed, power on and test it

Fix strike lock

Finish

Metal door frame