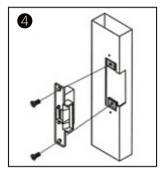

## Installation

Cutting according to the size of the electric lock

Insert extension plate

Fix extension plate

After installed, power on and test it

Fix strike lock

Finish

Metal door frame