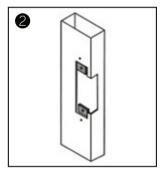

## Installation

Cutting according to the size of the electric lock

Insert extension plate

Fix extension plate

After installed, power on and test it

Fix strike lock

Finish

Metal door frame

Wooden door frame

E-mail: sales@S4A.cn / Skype: crypton0929 Mob/Whatsapp/Wechat/Viber: +86 130 4080 0588