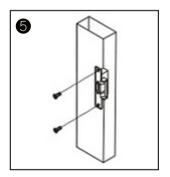

## Installation

Cutting according to the size of the electric lock

Insert extension plate

Fix extension plate

After installed, power on and test it

Fix strike lock

Finish

Metal door frame