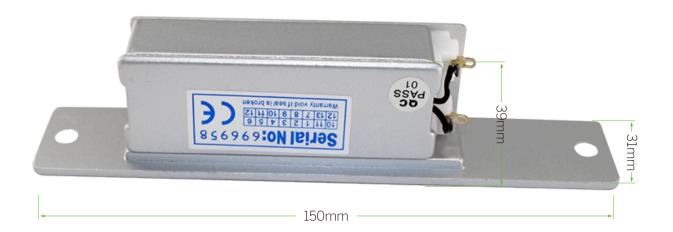

| 12VDC                                       |
| Current              | 360mA(ES-100A)/200mA(ES-100B)               |
| Surface Temperature  | Within +20°C                                |
| Suitable Temperature | -10°C~25°C(14°F-131°F)                      |
| Bolt Housing         | Stainless steel, Draw the Polishing of silk |
| Function             | Built-out MOV                               |
| Suitable For         | Wooden Door, Metal Door, PVC Door           |
| Opening Mode         | 90 Degree Swinging Door                     |
| Weight               | 0.3kg                                       |
| Standard Packing     | 60pcs/box                                   |
|                      |                                             |

## **Dimensions**

150Lx39Wx31H(mm)



## Installation



Cutting according to the size of the electric lock



Insert extension plate



Fix extension plate



After installed, power on and test it



Fix strike lock



Finish



Metal door frame

Wooden door frame



E-mail: sales@S4A.cn / Skype: crypton0929 Mob/Whatsapp/Wechat/Viber: +86 130 4080 0588