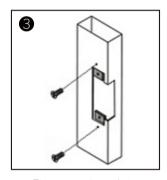

## Installation

Cutting according to the size of the electric lock

Insert extension plate

Fix extension plate

After installed, power on and test it

Fix strike lock

Finish

Metal door frame