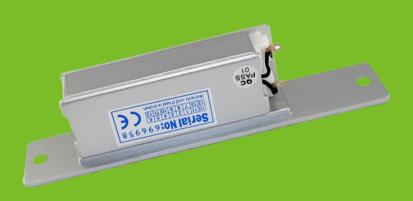

## Standard-type Electric Strike lock

ES-100A/100B

## Specifications

| ES-100A              | Fail-secure type (Power to unlock)          |
|----------------------|---------------------------------------------|
| ES-100B              | Fail-safe type (Power to lock)              |
| Lock Size            | 150Lx39Wx31H(mm)                            |
| Holding Stength      | 800kg                                       |
| Bolt structure       | Stainless Steel                             |
| Voltage              | 12VDC                                       |
| Current              | 360mA(ES-100A)/200mA(ES-100B)               |
| Surface Temperature  | Within +20°C                                |
| Suitable Temperature | -10°C~25°C(14°F-131°F)                      |
| Bolt Housing         | Stainless steel, Draw the Polishing of silk |
| Function             | Built-out MOV                               |
| Suitable For         | Wooden Door, Metal Door, PVC Door           |
| Opening Mode         | 90 Degree Swinging Door                     |
| Weight               | 0.3kg                                       |
| Standard Packing     | 60pcs/box                                   |
|                      |                                             |