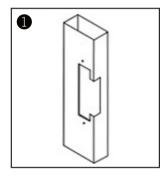

## Installation

Cutting according to the size of the electric lock

Insert extension plate

Fix extension plate

After installed, power on and test it

Fix strike lock

Finish

Metal door frame

Wooden door frame

E-mail: sales@S4A.cn / Skype: crypton0929 Mob/Whatsapp/Wechat/Viber: +86 130 4080 0588