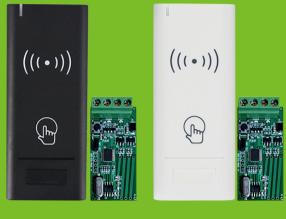

#### Wireless Access Reader

WR1-B WR1-W

### **Product Advantages**

The wireless Reader Kit includes a Wireless Reader and a Receiver. 433MHz Rolling Code of encryption algorithm guarantees higher-secure, programmble Wiegand output of the Receiver makes it can work with most Wiegand controller in the world. Super strong 3M stickers provide a simple way for installing the Wireless Reader.

# Specifications

| Card Type      | 13.56MHz Mifare Card         |
|----------------|------------------------------|
| Voltage        | 3 units of AAA batteries     |
| Waterproof     | IP65                         |
| Color          | Black, White optional        |
| Dimension      | 120 x 50 x 20mm              |
| Voltage        | DC12V(Receiver)              |
| Wiegand Output | 26 bits Or 34 bits(Receiver) |
| Dimension      | 50 x 25mm(Receiver)          |