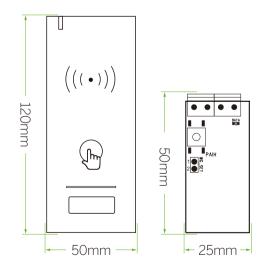

# Dimensions(mm)

# Specifications

| Card Type      | 13.56MHz Mifare Card         |
|----------------|------------------------------|
| Voltage        | 3 units of AAA batteries     |
| Waterproof     | IP65                         |
| Color          | Black, White optional        |
| Dimension      | 120 x 50 x 20mm              |
| Voltage        | DC12V(Receiver)              |
| Wiegand Output | 26 bits Or 34 bits(Receiver) |
| Dimension      | 50 x 25mm(Receiver)          |