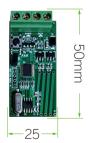

d and receiver, and the receiver can be connected to any 3rd party Wiegand controller. (Optional EM or MF)

- Wireless Keypad Only
- Wireless Keypad Reader (EM)
- Wireless Keypad Reader (MF)

## Specifications

| Card Type        | EM or MF (Optional)                     |
|------------------|-----------------------------------------|
| Voltage          | 3 units of AAA batteries                |
| Frequency        | 433MHz                                  |
| Distance         | 30m Maximum                             |
| Physical         | ABS                                     |
| Dimension        | 134 x 55 x 20mm                         |
| Receiver Voltage | DC12V                                   |
| Wiegand Output   | 26 bits or 34 bits (Default is 26 bits) |

## Dimensions(mm)