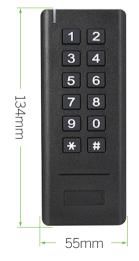

## Specifications

| Card Type        | EM or MF (Optional)                     |
|------------------|-----------------------------------------|
| Voltage          | 3 units of AAA batteries                |
| Frequency        | 433MHz                                  |
| Distance         | 30m Maximum                             |
| Physical         | ABS                                     |
| Dimension        | 134 x 55 x 20mm                         |
| Receiver Voltage | DC12V                                   |
| Wiegand Output   | 26 bits or 34 bits (Default is 26 bits) |

## Dimensions(mm)