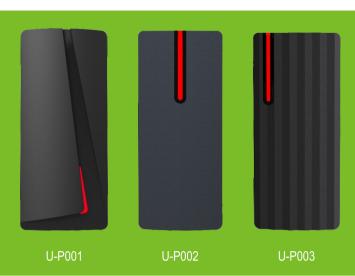

#### Product Advantages

- Plastic shell, anti-vandal
- Very low power consumption, standby current less than 30mA
- Wiegand 26 output
- Waterproof IP68
- Fast Search speed : time between reading card and opening the door is less than 0.1S

## Specifications

| Card Type         | EM or Mifare    |
|-------------------|-----------------|
| Voltage           | DC9~12V         |
| Reading Distance  | 3~6cm           |
| Quiescent Current | ≤30mA           |
| Waterproof        | IP68            |
| Wiegand Output    | 26 bits         |
| Material          | Plastic shell   |
| Dimension         | 110 x 48 x 20mm |