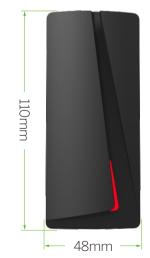

## Specifications

| Card Type         | EM or Mifare    |
|-------------------|-----------------|
| Voltage           | DC9~12V         |
| Reading Distance  | 3~6cm           |
| Quiescent Current | ≤30mA           |
| Waterproof        | IP68            |
| Wiegand Output    | 26 bits         |
| Material          | Plastic shell   |
| Dimension         | 110 x 48 x 20mm |

## Dimensions(mm)