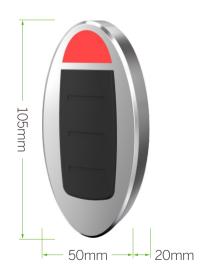

# Specifications

| Card Type         | EM or MF                 |
|-------------------|--------------------------|
| Voltage           | DC 9-12V                 |
| Reading Distance  | 3-6 cm                   |
| Quiescent Current | ≤30mA                    |
| Wiegand 26        | Output                   |
| Waterproof        | IP68                     |
| Material          | Metal shell, anti-vandal |
| Dimension         | 105 x 50 x 20mm          |

### Dimensions(mm)