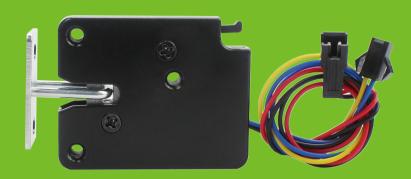

### Description

The electronic lock is suitable for delivery lock, express cabinet, supermarket locker or vending machine, locker, etc. The case is made of zinc alloy with graphene titanium wire as unlocking power. Sturdy and safe to use.

#### Features

- Electronic-controlled lock has low power consumption, IPX5 waterproof level, and can be driven by AA battery.
- Safety: the lock hook can withstand 50kg of traction, no obvious permanent deformation, shockproof, anti-pry.
- Compact, easy to install, free of left and right, front and rear side restrictions, and allows mechanical tensioning to unlock position.
- Self-elastic design: suitable for doors weighing 0.5 ~ 2kg.
- Application: lockers, express cabinets, vending machines, locker, etc.