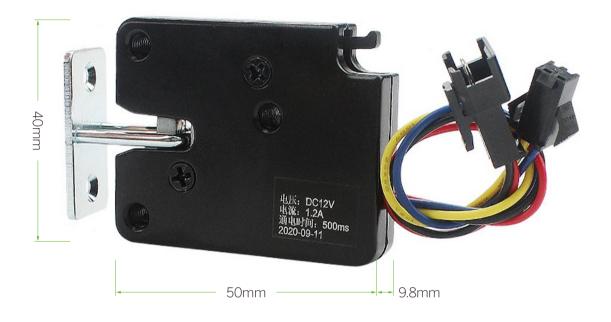

## Specifications

| Condition             | 100% brand new                                                                          |
|-----------------------|-----------------------------------------------------------------------------------------|
| Main material         | Zinc alloy                                                                              |
| Surface treatment     | Electroplating electrophoretic paint (more than 500 hours of neutral frog experiment)   |
| Working mode          | Independent (turn off the power and close the door; Unlock after switching on the power |
| Electrical parameters | DC 12V 1A (automatic reduction of current after unlocking)                              |
| Mechanical life       | About 100,000 cycles under designed load conditions                                     |
| Lock hook strength    | 50kg force (no permanent deformation)                                                   |
| Ambient temperature   | -25°C~45°C                                                                              |
| Dimension             | 50x40x9.8mm                                                                             |
| Packing weight        | 90g                                                                                     |

# Dimensions(mm)